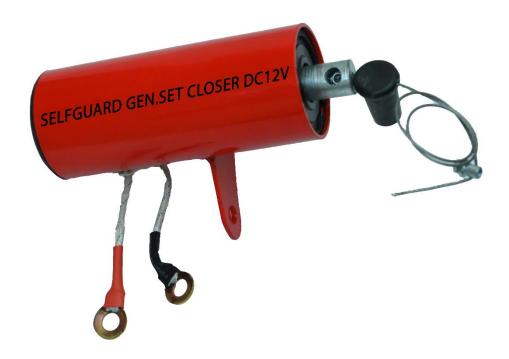

**Item Code: GSC-DC** 

**SELFGUARD Generator Set Closer (GSC-DC)** also known as **Stop Solenoid** or **Generator Stopper** is installed with the Generator and is available for 12- and 24-Volts D.C. supply.

When Provided a DC power Supply, this unit stops the Generator automatically by pulling and cutting the fuel supply to the generator. This operation functions as a 'pull to off' stop mechanism.

\*Find the Connection Diagram here: Selfguard GSC-DC Connection Diagram